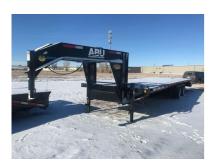

## 2019 ABU 8.5 X 30' GN DUALLY FLATBED

| Stock#: 19AB51                                          | Year: 2019              | Manufacturer: ABU |
|---------------------------------------------------------|-------------------------|-------------------|
| Width: 102" or 8'6"                                     | Length: 360" or 30'0"   | Color: BLACK      |
| #Axles: 2                                               | Axle Capacity: 10000.00 |                   |
| URL: https://laureltradingpost.com/2019-abu-8-98wi.html |                         |                   |

## **Description**

12" W-Beam

19#

10000# AXLES

**Electric Brakes** 

3" Channel Crossmembers

5' SPLIT FLIP RAMPS

2-5/16" Adjustable Gooseneck Coupler

Stake Pockets

Rub Rail

Wood Floor

DUAL JACKS WITH TOOL BOX IN BETWEEN

TREATED FLOOR

PAINTED UNDERSIDE

SPARE AND BRACKET

ST235/80R16- 10 ply Tires Mounted on 16x6JJ 8 Bolt Wheels