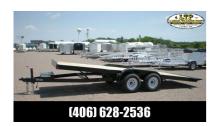

## 2021 Midsota Nova Series TB8320 Flatbed Trailer

| Stock#: 21MD06                                                                               | VIN#: 57MBT2723MA000128 | Year: 2021            |
|----------------------------------------------------------------------------------------------|-------------------------|-----------------------|
| Manufacturer: Midsota                                                                        | Width: 82" or 6'10"     | Length: 240" or 20'0" |
| GVWR: 10400                                                                                  | Payload: 10400          | Color: BLACK          |
| #Axles: 2                                                                                    | Axle Capacity: 5200.00  |                       |
| URL: https://laureltradingpost.com/2021-midsota-nova-series-tb8320-flatbed-trailer-SbIi.html |                         |                       |

## **Description**

**NOVA TB 82 X 20 TANDEM AXLE TILT BED** 

**UPGRADED TO (2) 5200# AXLES** 

**LOCKING TILT VALVE** 

**4 WELDED DRINGS IN CORNERS OF BED** 

**BLACK TIRE AND WHEELS** 

**A-FRAME TOOL BOX WITH LID** 

**ADJUSABLE COUPLER** 

**REMOVABLE FENDERS** 

**LED LIGHTS** 

- **24' CROSSMEMBERS**
- **2 PART PAINT**
- 1 YEAR WARRANTY
- **12 DEGREE TILT ANGLE**