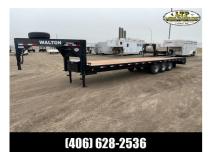

## 2021 Walton Trailers 31' TRIPLE AXLE GN Flatbed Trailer

| Stock#: 21W05                                                                                       | VIN#: 1W9GF3935ML555187 | Year: 2021             |
|-----------------------------------------------------------------------------------------------------|-------------------------|------------------------|
| Manufacturer: Walton Trailers                                                                       | Width: 102" or 8'6"     | Length: 372" or 31'0"  |
| Weight: 5700                                                                                        | GVWR: 21000             | Payload: 15300         |
| Color: BLACK                                                                                        | #Axles: 3               | Axle Capacity: 7000.00 |
| URL: https://laureltradingpost.com/2021-walton-trailers-31-triple-axle-gn-flatbed-trailer-N2rj.html |                         |                        |

## Description

2021 WALTON GN TRIPLE AXLE FLATBED

SPARE TIRE

MEGA RAMPS

CHAIN BOX IN UPRIGHTS

I BEAM GN

DOUG FIR OILED DECK

31' LONG

8.5 WIDE

STAKE POCKETS AND RUB RAIL

DUAL 12K DROP LEG JACKS

TRIPLE 7K AXLES