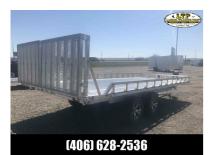

## 2016 Mission 18' DECKOVER CUSTOM FLATBED Flatbed Trailer

| Stock#: 22AL02A                                                                                      | VIN#: 52FBU1829GB010719 | Year: 2016             |
|------------------------------------------------------------------------------------------------------|-------------------------|------------------------|
| Manufacturer: Mission                                                                                | Width: 98" or 8'2"      | Length: 216" or 18'0"  |
| Color: ALUMINUM                                                                                      | #Axles: 2               | Axle Capacity: 3500.00 |
| URL: https://laureltradingpost.com/2016-mission-18-deckover-custom-flatbed-flatbed-trailer-RzLj.html |                         |                        |

## Description

2016 MISSION DECKOVER ALUMINUM UTILITY FLATBED

**BIFOLD SPLIT FLIP REAR RAMPS** 

SOLID FIXED FULL RAIL KIT

8' WIDE X18' LONG

6 HD RECESSED DRINGS

FULL LENGTH L TRACK, 2 ROWS

ALUMINUM RIMS

AND ALUMINUM SPARE WITH MOUNT

3500# AXLES

**GREAT SHAPE**