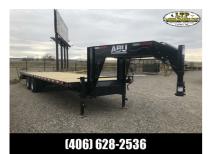

## 2022 ABU 30' DUALLY GN Flatbed Trailer

| Stock#: 22AB05                                                                     | VIN#: 4UGFG3020ND038129 | Year: 2022              |
|------------------------------------------------------------------------------------|-------------------------|-------------------------|
| Manufacturer: ABU                                                                  | Width: 102" or 8'6"     | Length: 360" or 30'0"   |
| Weight: 6950                                                                       | GVWR: 20000             | Payload: 13050          |
| Color: BLACK                                                                       | #Axles: 2               | Axle Capacity: 10000.00 |
| URL: https://laureltradingpost.com/2022-abu-30-dually-gn-flatbed-trailer-5hBk.html |                         |                         |

## Description

2022 ABU GOOSENECK FLATBED

102 X 30'

10000# AXLES

5' SPLIT FLIP RAMPS AT REAR

DUAL JACKS

CHAIN BOX

TREATED FLOOR

PAINTED UNDERSIDE

RUB RAIL WITH STAKE POCKETS

SPARE TIRE AND WHEEL