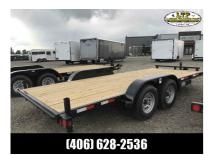

## 2023 ABU 18' BP FLATBED Utility Trailer

| VIN#: 4UGFM1825ND039200                                                             | Year: 2023                                     |  |
|-------------------------------------------------------------------------------------|------------------------------------------------|--|
| Width: 82" or 6'10"                                                                 | Length: 216" or 18'0"                          |  |
| GVWR: 9990                                                                          | Payload: 7430                                  |  |
| #Axles: 2                                                                           | Axle Capacity: 5200.00                         |  |
| URL: https://laureltradingpost.com/2023-abu-18-bp-flatbed-utility-trailer-UdXm.html |                                                |  |
|                                                                                     | Width: 82" or 6'10"<br>GVWR: 9990<br>#Axles: 2 |  |

## Description

2022 ABU 82 X 18' BP FLATBED CARHAULER 5200# AXLES SLIDE IN RAMPS BRAKES ON BOTH AXLES 2 5/16 COUPLER, ADJUSTABLE STAKE POCKETS TREATED FLOOR PAINTED UNDERSIDE 6' REMOVABLE FRONT RAIL 5" FRAME 20" ON CENTER REMOVABLE FENDERS LED LIGHTS