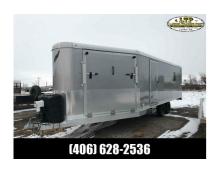

## 2014 Featherlite 24' DECKOVER SNOW Snowmobile Trailer

| Stock#: 22C1103                                                                                   | VIN#: 4FGA5202XEC131987 | Year: 2014             |
|---------------------------------------------------------------------------------------------------|-------------------------|------------------------|
| Manufacturer: Featherlite                                                                         | Width: 102" or 8'6"     | Length: 288" or 24'0"  |
| GVWR: 7000                                                                                        | Color: SILVER           | Axle Capacity: 3500.00 |
| URL: https://laureltradingpost.com/2014-featherlite-24-deckover-snow-snowmobile-trailer-J2Xn.html |                         |                        |

## **Description**

**EMACULATE CONDITION** 

20'V ENCLOSED SNOW
DECKOVER
ALL ALUMINUM
PLASTICOATED FLOOR
INSULATED
SUPERCLAMPS AND MOUNTS
FORCED AIR FURNACE
DUAL PROPANE TANKS
BATTERY
CHARGER
FRONT AND REAR RAMP
SILVER