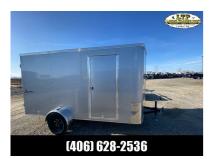

## 2023 Mirage Trailers 6 X 12 WITH DOUBLE REAR DOORS XPRESS Enclosed Cargo Trailer

| Stock#: 23MR2114              | VIN#: 5JWWE1215P6312114 | Year: 2023             |
|-------------------------------|-------------------------|------------------------|
| Manufacturer: Mirage Trailers | Width: 72" or 6'0"      | Length: 144" or 12'0"  |
| Weight: 1300                  | GVWR: 2990              | Payload: 1690          |
| Color: SILVER                 | #Axles: 1               | Axle Capacity: 3500.00 |

## Description

NEW MIRAGE 6 X 12 ENCLOSED CARGO WITH DOUBLE REAR DOORS RV SIDE DOOR SEMI SCREWLESS SIDES V NOSE SILVER SINGLE AXLE